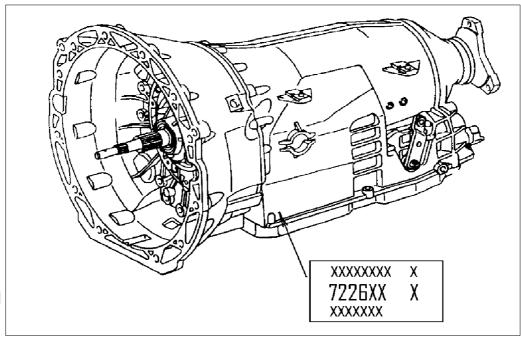

## K56900G

722.6: 601, 602, 603, 604, 605, 607, 608, 611, 612 MERCEDES (ALL MODELS) 1996-2000

- 1 INCLUDES CONVERTER HOUSING GASKET( RUBBER COATED INTERMEDIATE PLATE)
- 2 KIT IS INDIVIDUALLY SUBPACKEGED BY CLUTCH PLATES, RUBBER PARTS. WASHERS. RINGS. ETC. TO EASE LOCATION OF PARTS
- 3 ALL OEM COMPATIBLE CARBON/BRONZE/GRAPHITE SEALING RINGS FOR ALL APPLICATIONS
- 4 SEALING WASHERS INCLUDED
- 5 MOLDED PISTON FOR B1 CLUTCH INCLUDED
- 6 BANNERS AVAILABLE INCLUDE ALL FRICTION PLATES