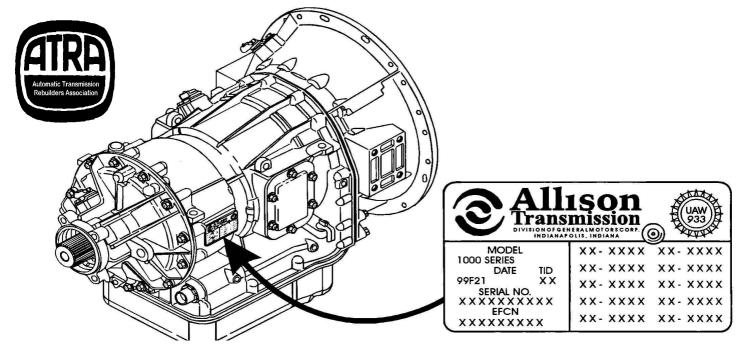

## K74900G

ALLISON 1000/2000/2400 (2001-02)

GM YUKON, TAHOE, SILVERADO, SUBURBAN, CAB FORWARD & FLEET TRUCKS (LB7 6.6L DIESEL/L18 8.1L GAS)

## ISUZU FRR (STRAIGHT 6 CYL)

- 1 OEM GASKET MATERIAL
- 2 VALVEBODY PRESSURE SWITCH SEALS
- 3 FULL COVERAGE OF MOLDED PISTONS (4 TOTAL)
- 4 FULL COVERAGE OF ALL SOLENOID ORINGS

## NOTES:

- 1 OE KIT ONLY CONTAINS C3 & C4 MOLDED PISTONS (WE HAVE C1, C2, C3 & C4).
- 2 OE KIT DOES NOT CONTAIN FILTER SEAL PI# 59728A, ELEC. CONNECTOR ORING PI# 74145 AND LUBE REGULATOR ORING PI# 13015.
- 3 OE KIT DOES NOT CONTAIN V/B PRESSURE SWITCH SEALS PI #'S 34413(5) 51100 (1) AND 51101 (1)

## **DISTINGUISHING CHARACTERISTICS**